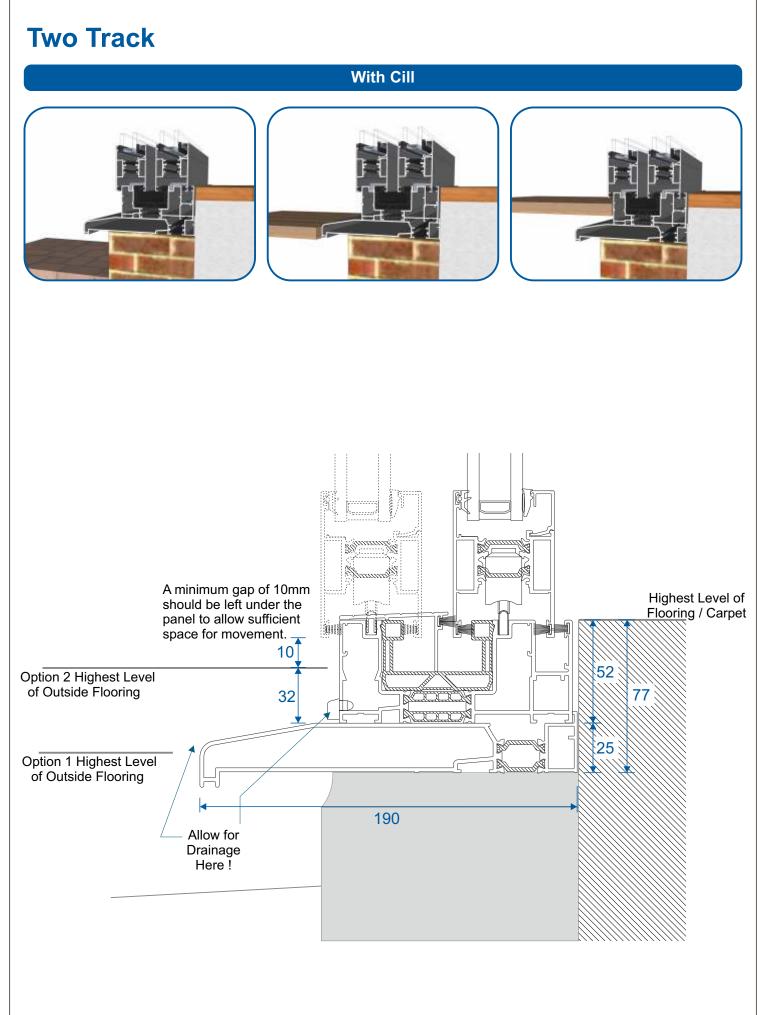

# Penthouse Plus S Patio Threshold Options



# DURATION WINDOWS



### Contents

| Two Track                     | 3 |
|-------------------------------|---|
| Two Track With Cill           | 4 |
| Three Track                   | 5 |
| Three Track With Cill         | 6 |
| Cill Options & Drainage Paths | 7 |

We reserve the right to make changes to the product specification as technical developments dictate, and without prior notice. Pictures shown are for illustrative purposes and are not binding in detail, colour or specification.

## **Two Track**

#### **No Cill**







## **Three Track**

#### **No Cill**



The images displayed in this document are an artistic representation only, and not a comprehensive installation guide. We do not supply decking, flooring, lead flashing etc. If in doubt please speak to a experienced builder or our technical department.

All sizes in millimetres



# **Cill Options & Drainage**





#### ETC478 - 300mm Cill For Three Track VG513



When installing a patio, drainage paths for the threshold need to be taken into consideration. Please discuss drainage with the installer, homeowner and installer of external flooring. The images below depict an example of each threshold and its drainage path.

Two Track - No Cill











Three Track - With Cill



Duration Windows Thames Development Charfleets Road Canvey Island Essex