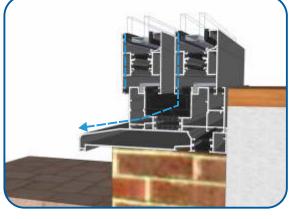

rposes and are not binding in detail, colour or specification.

## **Two Track**

#### **No Cill**







## **Three Track**

#### **No Cill**



The images displayed in this document are an artistic representation only, and not a comprehensive installation guide. We do not supply decking, flooring, lead flashing etc. If in doubt please speak to a experienced builder or our technical department.

All sizes in millimetres



# **Cill Options & Drainage**





#### ETC478 - 300mm Cill For Three Track VG513



When installing a patio, drainage paths for the threshold need to be taken into consideration. Please discuss drainage with the installer, homeowner and installer of external flooring. The images below depict an example of each threshold and its drainage path.

Two Track - No Cill











Three Track - With Cill



Duration Windows Thames Development Charfleets Road Canvey Island Essex. SS8 0PQ

sales@duration.co.uk www.duration.co.uk

Head Office01268 681612Showroom01268 695100