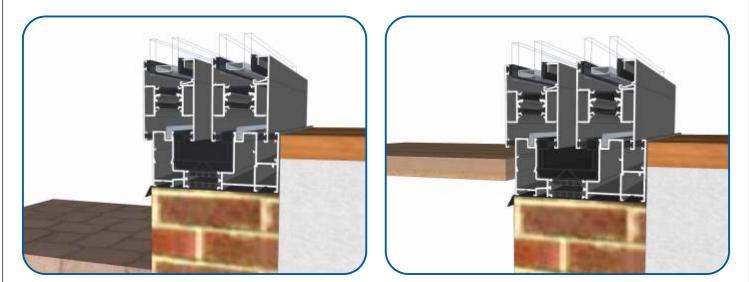

# Penthouse Plus S Patio Threshold Options



# DURATION WINDOWS



### Contents

| Two Track                     | 3 |
|-------------------------------|---|
| Two Track With Cill           | 4 |
| Three Track                   | 5 |
| Three Track With Cill         | 6 |
| Cill Options & Drainage Paths | 7 |

We reserve the right to make changes to the product specification as technical developments dictate, and without prior notice. Pictures shown are for illustrative purposes and are not binding in detail, colour or specification.

## **Two Track**

#### **No Cill**







## **Three Track**

#### **No Cill**



The images displayed in this document are an artistic representation only, and not a comprehensive installation guide. We do not supply decking, flooring, lead flashing etc. If in doubt please speak to a experienced builder or our technical department.

All sizes in millimetres



# **Cill Options & Drainage**





#### ETC478 - 300mm Cill For Three Track VG513



When installing a patio, drainage paths for the threshold need to be taken into consideration. Please discuss drainage with the installer, homeowner and installer of external flooring. The images below depict an example of each threshold and its drainage path.

Two Track - No Cill











Three Track - With Cill



Duration Windows Thames Development Charfleets Road Canvey Island E