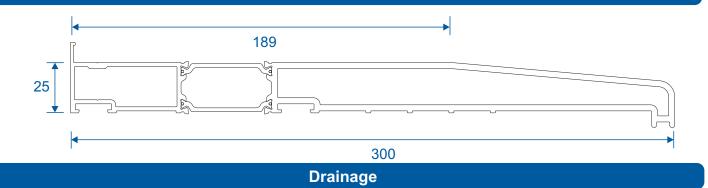

# **Cill Options & Drainage**

#### ETC478 - 300mm Cill For Three Track VG513

When installing a patio, drainage paths for the threshold need to be taken into consideration. Please discuss drainage with the installer, homeowner and installer of external flooring. The images below depict an example of each threshold and its drainage path.