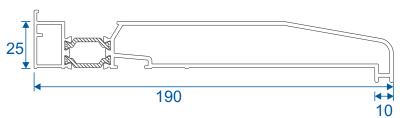

# **Cill Options & Drainage**

#### ETC478 - 300mm Cill For Three Track VG513

When installing a patio, drainage paths for the threshold need to be taken into consideration. Please discuss drainage with the installer, homeowner and installer of external flooring. The images below depict an example of each threshold and its drainage path.