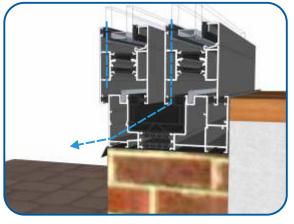

e purposes and are not binding in detail, colour or specification.

## **Two Track**

#### **No Cill**







## **Three Track**

#### **No Cill**



The images displayed in this document are an artistic representation only, and not a comprehensive installation guide. We do not supply decking, flooring, lead flashing etc. If in doubt please speak to a experienced builder or our technical department.

All sizes in millimetres



# **Cill Options & Drainage**





#### ETC478 - 300mm Cill For Three Track VG513



When installing a patio, drainage paths for the threshold need to be taken into consideration. Please discuss drainage with the installer, homeowner and installer of external flooring. The images below depict an example of each threshold and its drainage path.

Two Track - No Cill











Three Track - With Cill



Duration Windows Thames Development Charfleets Road Canvey Island Essex. SS8 0PQ

sales@duration.co.uk www.duration.co.uk

Head Office01268 681612Showroom01268 695100