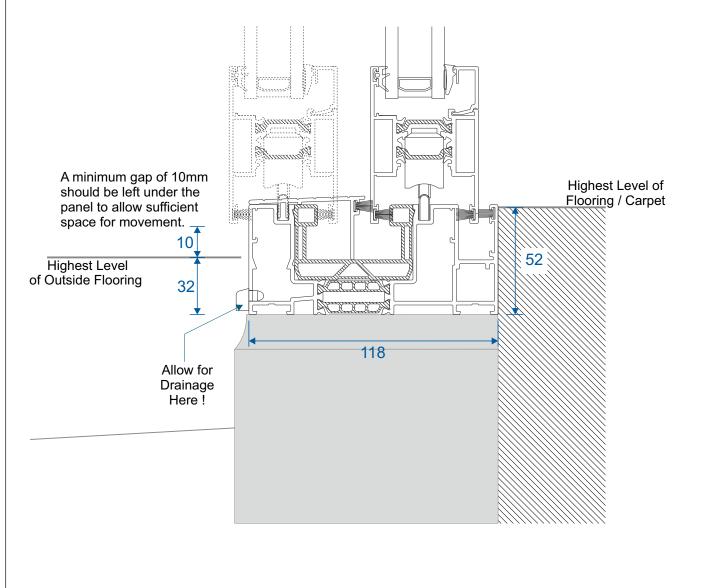

# Penthouse Plus S Patio Threshold Options



# DURATION WINDOWS



### Contents

| Two Track                     | 3 |
|-------------------------------|---|
| Two Track With Cill           | 4 |
| Three Track                   | 5 |
| Three Track With Cill         | 6 |
| Cill Options & Drainage Paths | 7 |

We reserve the right to make changes to the product specification as technical developments dictate, and without prior notice. Pictures shown are for illustrative purposes and are not binding in detail, colour or specification.

## **Two Track**

#### **No Cill**







## **Three Track**

#### **No Cill**



The images displayed in this document are an artistic representation only, and not a comprehensive installation guide. We do not supply decking, flooring, lead flashing etc. If in doubt please speak to a experienced builder or our technical department.

All sizes in millimetres



# **Cill Options & Drainage**





#### ETC478 - 300mm Cill For Three Track VG513



When installing a patio, drainage paths for the threshold need to be taken into consideration. Please discuss drainage with the installer, homeowner and installer of external flooring. The images below depict an example of each threshold and its drainage path.

Two Track - No Cill











Three Track - With Cill



Duration Windows Thames Development Charfleets Road Canvey Island Ess